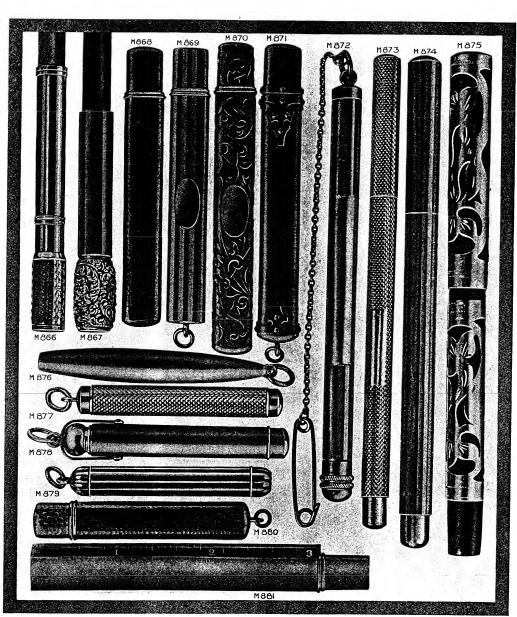

## PENS AND PENCILS

ACTUAL SIZE

| M 866 | Pencil holder; bright polish gold             | \$ 7.50 |
|-------|-----------------------------------------------|---------|
| M 867 | Pencil holder; chased top; bright polish      | 14.00   |
| M 868 | Pencil; hammered; Roman                       | 12.00   |
| M 869 | Pencil; platinum and gold                     | 40.00   |
| M 870 | Pencil; etched; rose oxidized                 | 18.00   |
| M 871 | Pencil; strap design; rose oxidized           | 17.00   |
| M 872 | Thermometer case; engine turned lines; bright |         |
|       | polish                                        | 20.00   |
| M 873 | Fountain pen; barley corn design              | 15.00   |

 Fountain pen; engine turned lines; bright polish.
 \$27.50

 Fountain pen; bright polish.
 27.50

 Pencil; plain; bright polish.
 24.00

 Pencil; barley corn design
 13.00

 Pencil; bright polish.
 22.50

 Pencil; bright polish.
 12.00

 Pencil; bright polish.
 29.50

 Pencil; bright polish.
 9.50

 Pencil; bright polish.
 9.50

 Pencil; with rule edge; plain; Roman.
 16.00

M 874 M 875 M 876 M 877 M 878 M 879 M 880 M 881

| NI 4120 | Ladies plain pen, chased barrel.                 |
|---------|--------------------------------------------------|
|         | Two silver bands with chased barrel. 3.50        |
| M 4128  | Chased or plain barrel. These also come in self- |
|         | filling pens. 2.50                               |
| M 4129  | Silver filigree. These also come in self-filling |
|         | pens                                             |
| M 4130  | Silver mounted                                   |
|         | Half silver mounted                              |
|         | Geld mounted                                     |
|         | Half gold mounted                                |
|         |                                                  |